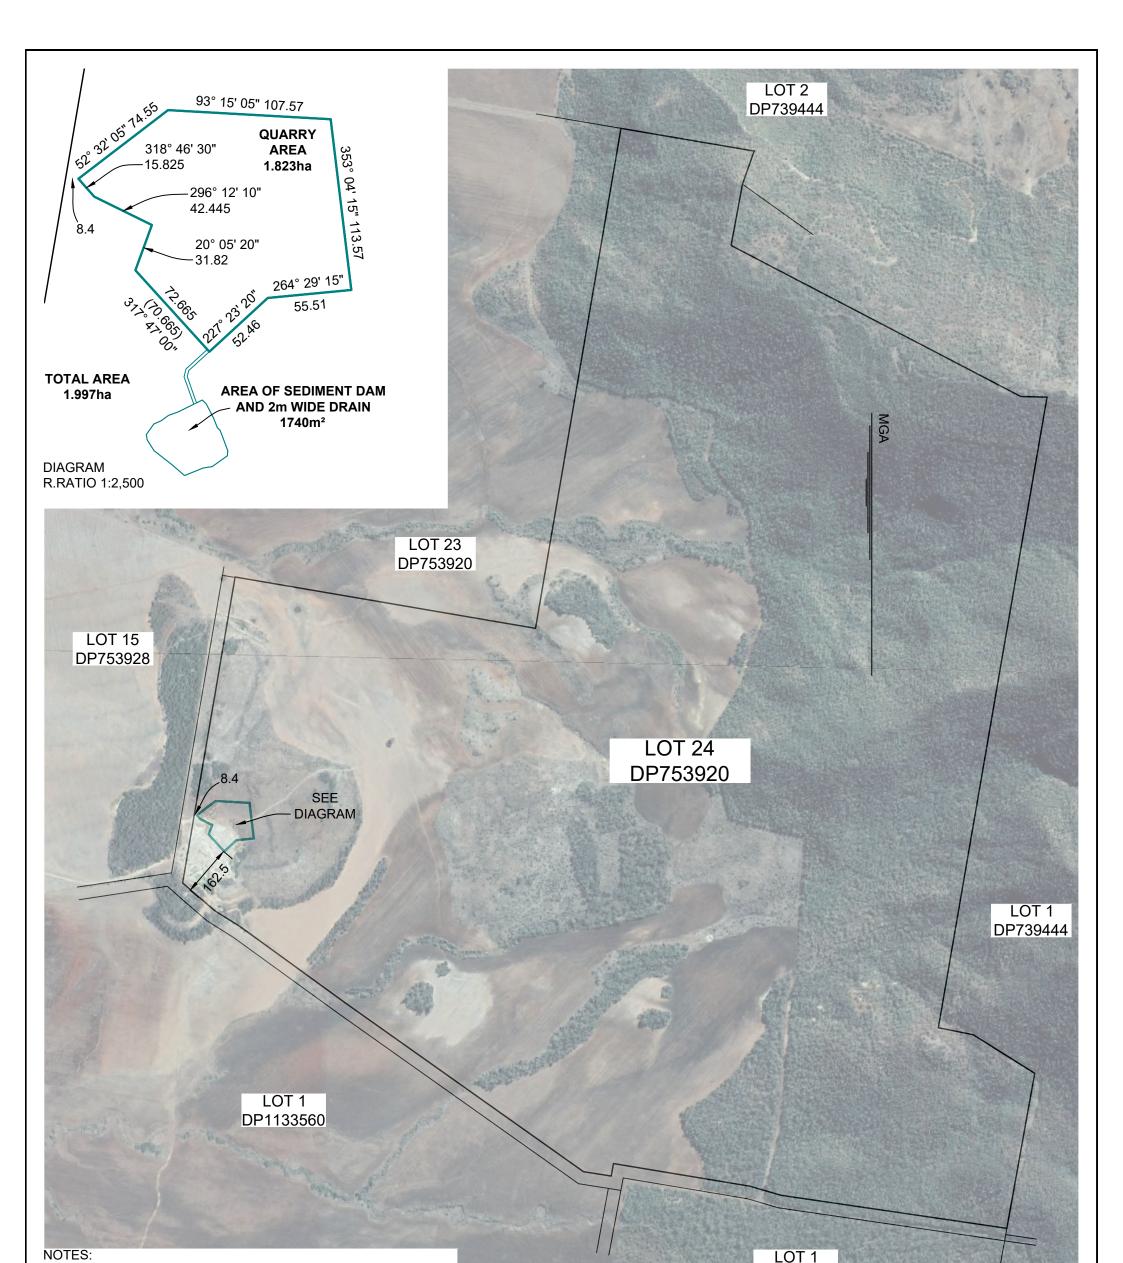

## NOTES:

- 1. THIS PLAN HAS BEEN PREPARED TO SHOW THE LOCATION OF THE GLENCAIRN QUARRY PROPOSED EXTENTION IN RELATION TO LOT BOUNDARIES AND SHOULD BE USED FOR NO OTHER PURPOSE.
- 2. THIS DRAWING HAS BEEN PROVIDED ON MGA94 PROJECTION, BUT WITH GROUND DIMENSIONS SHOWN. SCALE FACTOR IS 1.000542

|                                                |                                            |                                                      | File Name:<br>95108-1-001 |        | Scale:      | Scale:<br>1 : 12,000 @ A3 |   |          |                |        |          |
|------------------------------------------------|--------------------------------------------|------------------------------------------------------|---------------------------|--------|-------------|---------------------------|---|----------|----------------|--------|----------|
|                                                |                                            |                                                      |                           |        | 1.12,       | 1 . 12,000 @ A3           |   |          |                |        |          |
|                                                |                                            |                                                      | Drawing Description:      |        |             |                           |   |          |                |        |          |
|                                                |                                            | GLENCAIRN QUARRY                                     | SITE PLAN                 |        |             |                           |   |          |                |        |          |
| HEAD OFFICE                                    | PROJECT OFFICE                             |                                                      | Proj. No.:                | Datum: | Projection: | Sheets:                   |   |          |                |        |          |
| Level 1, 124 South Terrace<br>Adelaide SA 5000 | Gallipoli House, Level 1<br>1 Bowen Street |                                                      | 95108-1                   | AHD    | MGA94       | 1 of 2                    | 1 | 28-07-20 | Diagram Added  | L.B.   | R.G.     |
| GPO Box 2450                                   | Narrabri, NSW 2390                         |                                                      | Surveyor:                 |        | Date:       |                           |   |          | Diagram Added  |        |          |
| Adelaide SA 5001                               | PO Box 1                                   |                                                      | Holy                      |        |             |                           |   | 22-07-20 | Original Issue | L.B.   | R.G.     |
| www.fyfe.com.au                                | Telephone 61 2 6792 2720                   | <sup>Client:</sup> GLENCAIRN QUARRY SUPPLIES PTY LTD | Æ                         |        | 28/07       | 28/07/2020                |   | Date     | Revision Type  | Dr. By | / Ch. By |